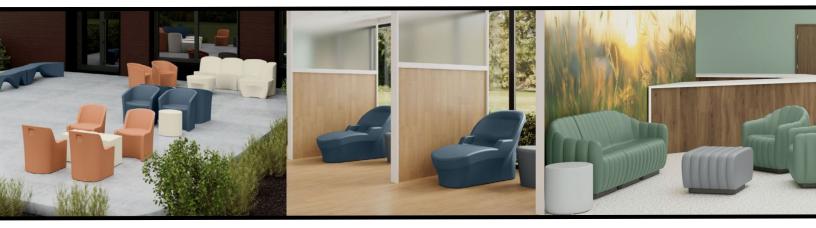

### FAMILY OWNED. MISSION DRIVEN. AMERICAN MADE.

Cortech USA designs and manufactures durable, molded furniture specifically for Behavioral Health environments. With over 30 years of expertise, our products prioritize safety, dignity, and functionality.

### SEQUOIA<sup>TM</sup> NIGHSTAND

The Sequoia<sup>™</sup> Series combines the warmth and aesthetic of wood with the durability of molded construction. Designed for behavioral health environments, it offers a clean, assembled appearance that is ergonomically friendly and easy to maintain in high-risk settings.

### **SAFEBIN**

The SafeBin is a tamper-resistant waste container designed for behavioral health settings. With a 35 gallon capacity, it's perfect for dining and social areas. It's secure, hygienic design includes a tamper-resistant chute, integrated lock, and easy-to-clean sloped interior.