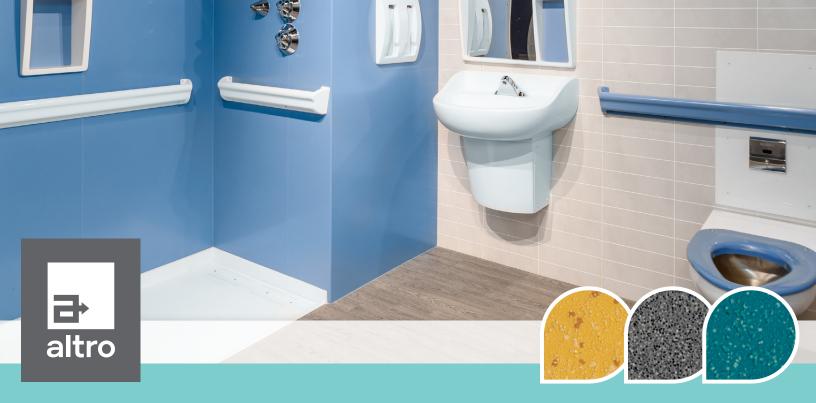

# Specifying Altro flooring and wall cladding in BMH

The most demanding environments call for floors and walls that can take abuse. We provide a watertight, impervious system, making the Altro solution perfect for wet environments, barrier-free shower rooms, operating rooms and even corridors. Our resilient flooring and impact-resistant wall options not only prevent damage and staining – we have the colors and designs to suit your sense of style.

#### Typical areas and suggested products

Resident rooms, bathrooms, seclusion rooms, hallways and general circulation areas

Altro Whiterock

Altro Tegulis

Altro Aquarius

Altro Whiterock wall designs

Altro Wood