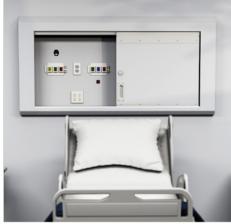

## SEQUOIA<sup>TM</sup> BED

### SEQUOIA<sup>TM</sup> NIGHSTAND

The Sequoia<sup>™</sup> Series combines the warmth and aesthetic of wood with the durability of molded construction. Designed for behavioral health environments, it offers a clean, assembled appearance that is ergonomically friendly and easy to maintain in high-risk settings.

Range of Custom Woodgrain Options Available. Patent Pending. Mattress Sold Separately.