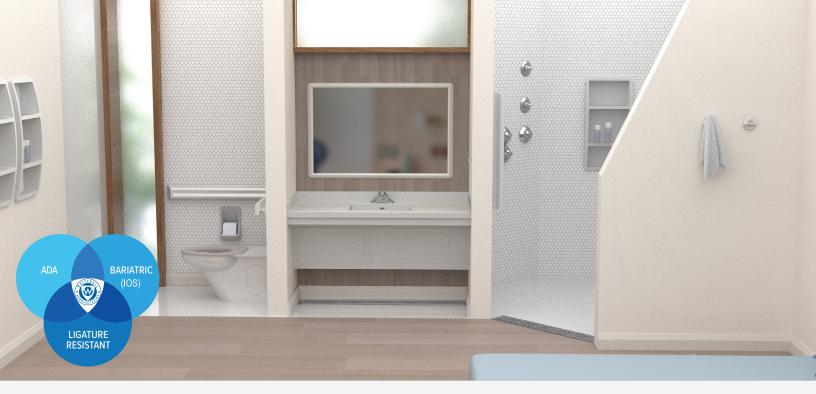

#### NORMALIZE DESIGN

Optimize patient safety, security and comfort with Whitehall's ligature-resistant designs.

Complete bathroom designs for both retrofitting and new construction.