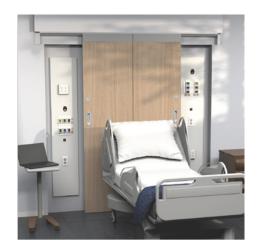

# SWING DTM Ligature-Alarmed Door System

Trusted in over 200 behavioral health environments worldwide to minimize suicide risk and support therapeutic outcomes.

Find out more