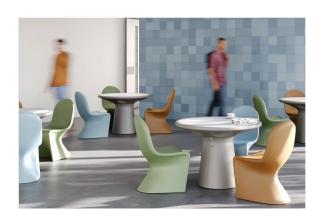

### Ryno® Armchair

- One-piece design
- Integrated drainage channel allows for water runoff
- Lifetime warranty on Ryno® products

### Ryno® Combo Table

- Durable polyethylene construction
- Top available in Hickory or Gray Laminate finish
- 3 table sizes and 15 versatile color options

### Ryno® Dining Chair

- Extremely strong and robust without compromising comfort
- 15 versatile color options
- Water resistant wipe-clean surface