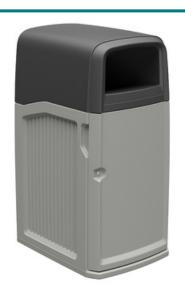

### **SAFEBIN**

The SafeBin is a tamper-resistant waste container designed for behavioral health settings. With a 35 gallon capacity, it's perfect for dining and social areas. It's secure, hygienic design includes a tamper-resistant chute, integrated lock, and easy-to-clean sloped interior.

Available in 12 standard colors and customizable with matching or black tops. Patent Pending.