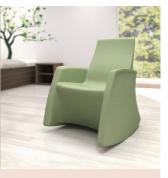

### Zen Rocker

- Smoothly reclined shap prevents pressure points and provides comfort
- Zero depth seams to prevent concealment
- Fluid rocking motion