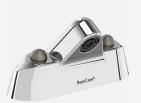

#### **DIALYSIS + DRAINS**

BestCare® Ligature-Resistant Hot and Cold Sensor Activated Faucet - 4 Inch Centerset

BestCare® Dignity Suite® Ligature-Resistant ABS Plastic Towel Hook

Dialysis Box with Backflow Preventer, Trap Primer, and Thermostatic Mixing Valve

BestCare® Ligature-Resistant Hot and Cold Hemispherical Button Faucet - 4 inch Centerset

BestCare® Dignity Suite® Ligature-Resistant Aluminum Grab Bar

BestCare® Ligature-Resistant Drain for Vinyl Floor

BestCare® Ligature-Resistant Hot and Cold Piezo Button Faucet - 4 inch Centerset