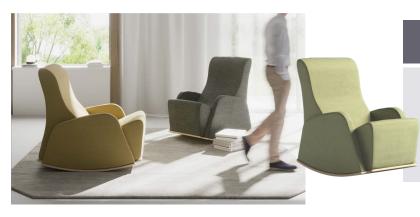

### Zen Rocker

- Smoothly reclined shap prevents pressure points and provides comfort
- Zero depth seams to prevent concealment
- Fluid rocking motion