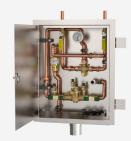

#### **DIALYSIS + DRAINS**

BestCare® Ligature-Resistant Hot and Cold Sensor Activated Faucet - 4 Inch Centerset

BestCare® Dignity Suite® Ligature-Resistant ABS Plastic Towel Hook

Dialysis Box with Backflow Preventer, Trap Primer, and Thermostatic Mixing Valve