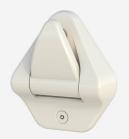

BestCare® Ligature-Resistant Hot and Cold Hemispherical Button Faucet - 4 inch Centerset

BestCare® Dignity Suite® Ligature-Resistant Aluminum Grab Bar

BestCare® Ligature-Resistant Drain for Vinyl Floor

BestCare® Ligature-Resistant Hot and Cold Piezo Button Faucet - 4 inch Centerset

Whitehall BestCare® Universal Aluminum Grab Bar

BestCare® Ligature-Resistant Linear Drain for Vinyl Floor