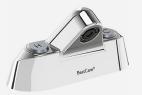

#### **DIALYSIS + DRAINS**

BestCare® Ligature-Resistant Hot and Cold Sensor Activated Faucet - 4 Inch Centerset

BestCare® Dignity Suite® Ligature-Resistant ABS Plastic Towel Hook

Dialysis Box with Backflow Preventer, Trap Primer, and Thermostatic Mixing Valve

BestCare® Ligature-Resistant Hot and Cold Hemispherical Button Faucet - 4 inch Centerset

BestCare® Dignity Suite® Ligature-Resistant Aluminum Grab Bar

BestCare® Ligature-Resistant Drain for Vinyl Floor

BestCare® Ligature-Resistant Hot and Cold Piezo Button Faucet - 4 inch Centerset