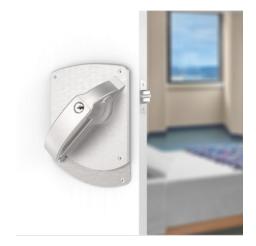

# SWING DTM Ligature-Alarmed Door System

Trusted in over 200 behavioral health environments worldwide to minimize suicide risk and support therapeutic outcomes.

Find out more