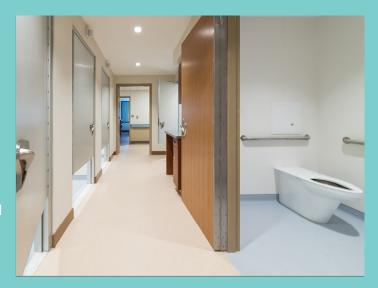

# Specifying Altro flooring and wall cladding in BMH

The most demanding environments call for floors and walls that can take abuse. We provide a watertight, impervious system, making the Altro solution perfect for wet environments, barrier-free shower rooms, operating rooms and even corridors. Our resilient flooring and impact-resistant wall options not only prevent damage and staining – we have the colors and designs to suit your sense of style.

#### Typical areas and suggested products

Resident rooms, bathrooms, seclusion rooms, hallways and general circulation areas

Altro Whiterock

Altro Tegulis

Altro Aquarius

Altro Whiterock wall designs

Altro Wood