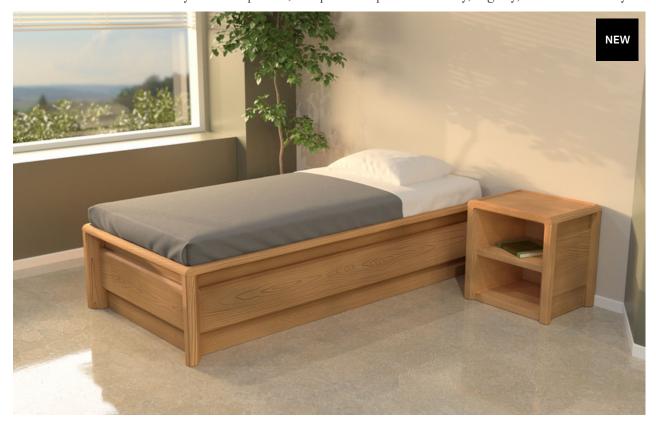

## SEQUOIA<sup>TM</sup> BED

### SEQUOIA<sup>TM</sup> NIGHSTAND

The Sequoia<sup>™</sup> Series combines the warmth and aesthetic of wood with the durability of molded construction. Designed for behavioral health environments, it offers a clean, assembled appearance that is ergonomically friendly and easy to maintain in high-risk settings.

Range of Custom Woodgrain Options Available. Patent Pending. Mattress Sold Separately.