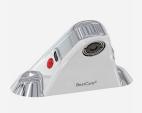

#### **DIALYSIS + DRAINS**

BestCare® Ligature-Resistant Hot and Cold Sensor Activated Faucet - 4 Inch Centerset

BestCare® Dignity Suite® Ligature-Resistant ABS Plastic Towel Hook

Dialysis Box with Backflow Preventer, Trap Primer, and Thermostatic Mixing Valve

BestCare® Ligature-Resistant Hot and Cold Hemispherical Button Faucet - 4 inch Centerset

BestCare® Dignity Suite® Ligature-Resistant Aluminum Grab Bar

BestCare® Ligature-Resistant Drain for Vinyl Floor

BestCare® Ligature-Resistant Hot and Cold Piezo Button Faucet - 4 inch Centerset