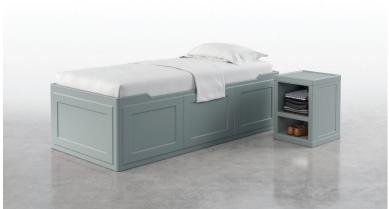

## SEQUOIA<sup>TM</sup> BED

### SEQUOIA<sup>TM</sup> NIGHSTAND

The Sequoia<sup>™</sup> Series combines the warmth and aesthetic of wood with the durability of molded construction. Designed for behavioral health environments, it offers a clean, assembled appearance that is ergonomically friendly and easy to maintain in high-risk settings.

Range of Custom Woodgrain Options Available. Patent Pending. Mattress Sold Separately.