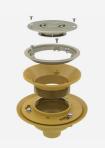

#### **DIALYSIS + DRAINS**

BestCare® Ligature-Resistant Hot and Cold Sensor Activated Faucet - 4 Inch Centerset

BestCare® Dignity Suite® Ligature-Resistant ABS Plastic Towel Hook

Dialysis Box with Backflow Preventer, Trap Primer, and Thermostatic Mixing Valve

Whitehall BestCare® Universal Aluminum Grab Bar

BestCare® Ligature-Resistant Linear Drain for Vinyl Floor